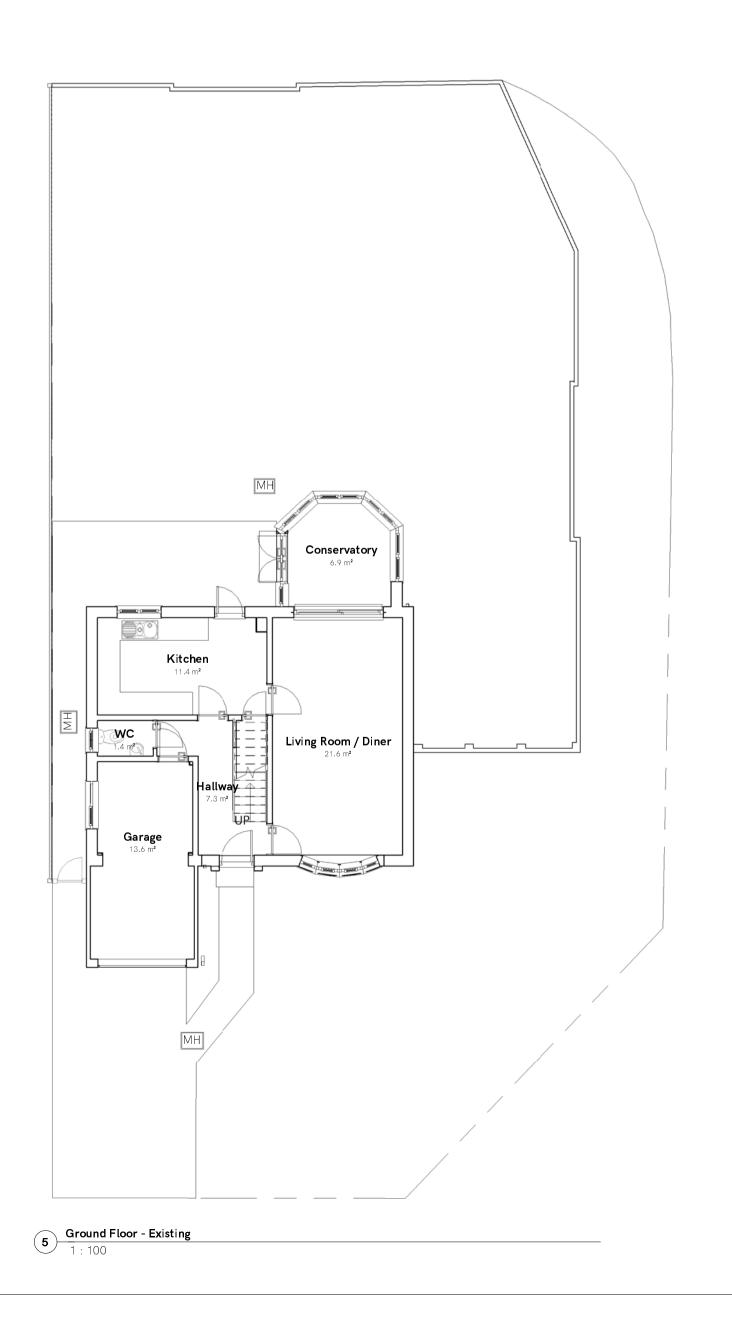

## 1 Existing Elevation - West

3 Existing Elevation - East 1 : 100

4 Existing Elevation - South 1 : 100

6 First Floor - Existing 1 : 100

7 Roof Plan - Existing

General Notes

Please only scale from this drawing using the scale bar where provided, however drawings should not be scaled to obtain critical setting out dimensions. If no scale is provided, refer to stated dimensions only.