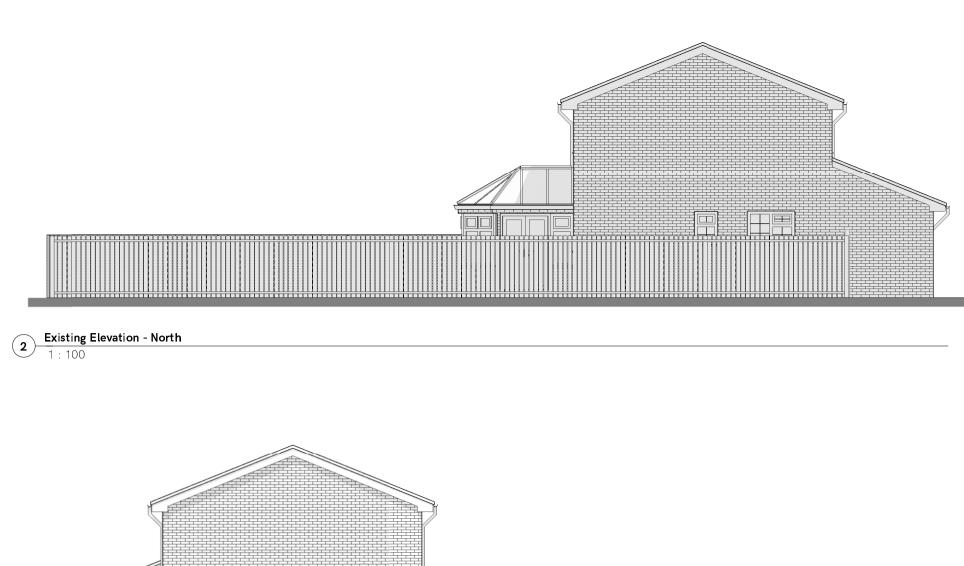

## 1 Existing Elevation - West

3 Existing Elevation - East 1 : 100

4 Existing Elevation - South 1 : 100

6 First Floor - Existing 1 : 100

7 Roof Plan - Existing

General Notes

Please only scale from this drawing using the scale bar where provided, however drawings should not be scaled to obtain critical setting out dimensions. If no scale is provided, refer to stated dimensions only.